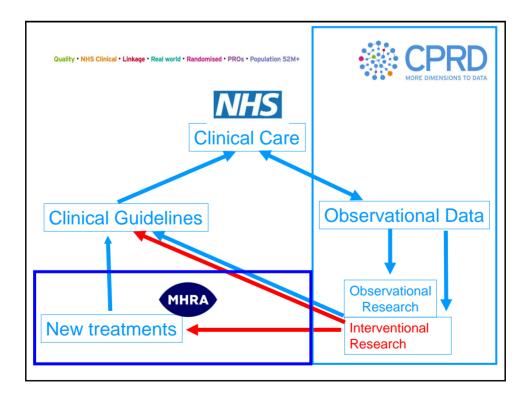

## Simon Davies CEO of Teenage Cancer Trust

"spoke to us recently about changing the current clinical trial system

to auto-enrol recently diagnosed patients, .....

| lity • NHS Clinical • Linkage • Real | l world • Ra | ndomised • PRO | s • Population | 52M+                                                                                                           |           | PR<br>E DIMENSIONS TO |
|--------------------------------------|--------------|----------------|----------------|----------------------------------------------------------------------------------------------------------------|-----------|-----------------------|
| PRD D                                |              |                |                | <u> </u>                                                                                                       |           |                       |
| Gp OnLine D                          | ata          | Data           | Cuts           | based up                                                                                                       | on cohort |                       |
| GOLD                                 | GOLD + Fo    |                | Power          | GP Data Cut                                                                                                    |           |                       |
|                                      |              |                |                | tailed Hospital<br>Data HES                                                                                    |           |                       |
|                                      |              |                | + Di           | sease Regs.                                                                                                    |           |                       |
|                                      |              |                | +              | Audit data                                                                                                     |           |                       |
|                                      |              |                |                | + other                                                                                                        |           |                       |
|                                      |              |                |                |                                                                                                                |           |                       |
|                                      | // //        | //             | 120            | al de la compañía de |           |                       |