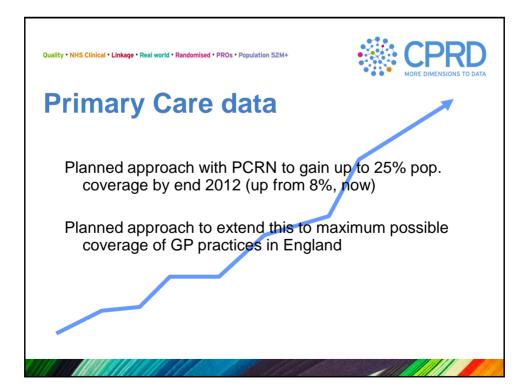

## **CPRD**

## **Clinical Practice Research Datalink**

john.parkinson@cprd.com

NCIN

June 2012

## Simon Davies CEO of Teenage Cancer Trust

"spoke to us recently about changing the current clinical trial system

to auto-enrol recently diagnosed patients, .....





































| lity • NHS Clinical • Linkage • Real | l world • Ra | ndomised • PRO | s • Population | 52M+                                                                                                           |           | PR<br>E DIMENSIONS TO |
|--------------------------------------|--------------|----------------|----------------|----------------------------------------------------------------------------------------------------------------|-----------|-----------------------|
| PRD D                                |              |                |                | <u> </u>                                                                                                       |           |                       |
| Gp OnLine D                          | ata          | Data           | Cuts