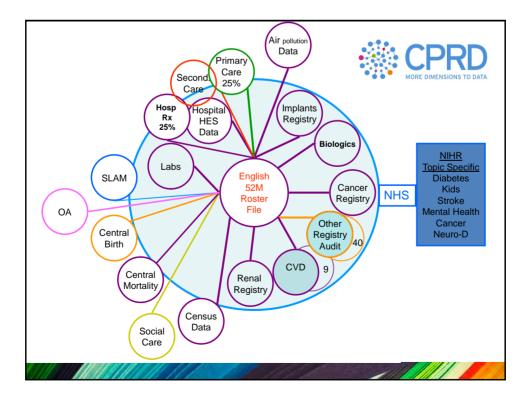

## **CPRD**

## **Clinical Practice Research Datalink**

john.parkinson@cprd.com

NCIN

June 2012

## Simon Davies CEO of Teenage Cancer Trust

"spoke to us recently about changing the current clinical trial system

to auto-enrol recently diagnosed patients, .....





































| lity • NHS Clinical • Linkage • Real | l world • Ra | ndomised • PRO | s • Population | 52M+                                                                                                           |           | PR<br>E DIMENSIONS TO |
|--------------------------------------|--------------|----------------|----------------|----------------------------------------------------------------------------------------------------------------|-----------|-----------------------|
| PRD D                                |              |                |                | <u> </u>                                                                                                       |           |                       |
| Gp OnLine D                          | ata          | Data           | Cuts