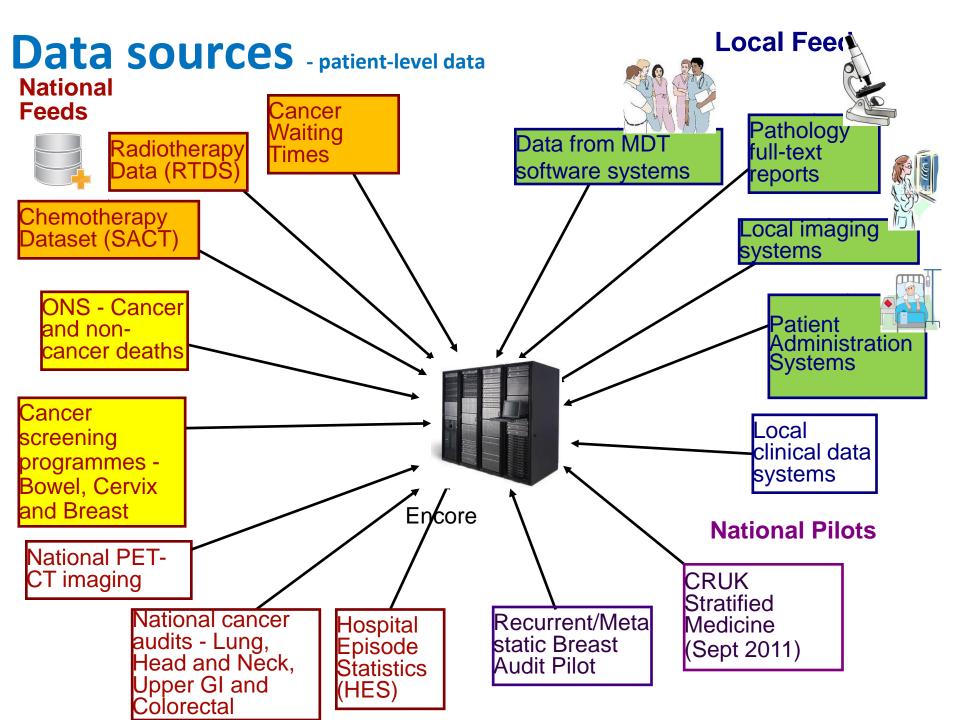

Using information to improve quality & choice

# Future Direction for Cancer Registries

**Kellie Peters** 

Head of Data Management Oxford Cancer Intelligence Unit (OCIU)



#### National Cancer Registration Service



- Single England wide system
- New Cancer Outcome Services Dataset compliant
- Facilitates rapid processing of multiple local and all national data sources
- Common standards and processes including data quality
- Provides rapid and direct feedback of data to clinical teams to enhance data quality
- Support for (near) real-time surveillance, cancer audit and analysis
- Datasets available for external analysis and research

#### Local data collection at MDTs is key to success



## Direct Provider data flows





#### Information Governance Ukacr United Kingdom Association of Link Kingdom Association of Link

#### • S251 NHS Act exemption

- All cancer registries covered one annual application
- Annual renewal through National Information Governance Board (NIGB) and corresponding statutory instrument

#### Caldicott Guardian

- sign-off required to allow transfer of data to and from organisations
- existing signoff covers COSD



- Data Protection Act
  - All cancer registries are registered under the DPA.
  - Fair processing notices, including rights to withdraw consent, are provided through the UKACR Patient Information Leaflet
  - Leaflet available from:

www.orderline.dh.gov.uk/ecom\_dh/public/home.jsf ACR078 About Cancer Registration



## Feedback for Prov