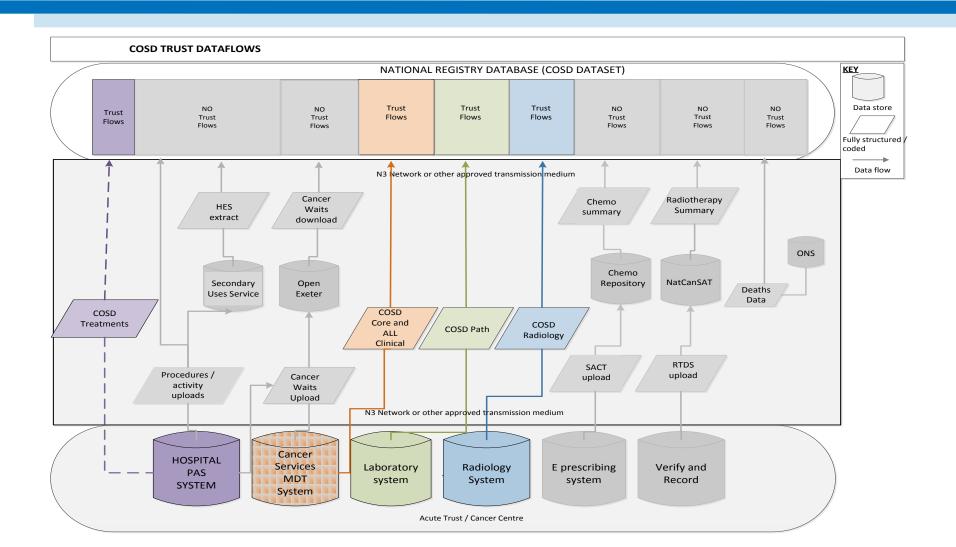

#### National Cancer Registration Service

- Single England wide system
- New Cancer Outcome Services Dataset compliant
- Facilitates rapid processing of multiple local and all national data sources
- Common standards and processes including data quality
- Provides rapid and direct feedback of data to clinical teams to enhance data quality
- Support for (near) real-time surveillance, cancer audit and analysis
- Datasets available for external analysis and research