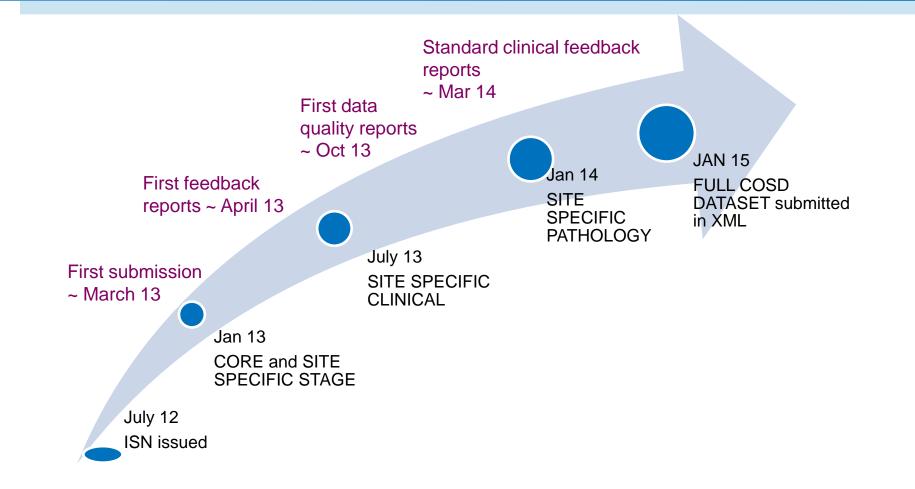

- All cancer registries are registered under the DPA.
  - Fair processing notices, including rights to withdraw consent, are provided through the UKACR Patient Information Leaflet
  - Leaflet available from:

www.orderline.dh.gov.uk/ecom\_dh/public/home.jsf ACR078 About Cancer Registration



## Feedback for Providers and Clinical Teams



- Monthly Conformance Report
  - Extract files received, number of cases, timeliness etc
- Data Quality
  - Initial completeness eg NHS number, stage, performance status
- Summary Information Indicators
  - Eg % histologically verified, RCPath data item completeness
- Clinical and Performance Indicators
  - NICE Quality Standards etc
    - Eg % lung resections
    - % breast conserving surgery with no Radiotherapy

## **Proposed Feedback Timetable**





## **Future Feedback?**





This report shows the completeness of certain key dual lums reacts as discussed at NDT. By citizing on your Trust from the map abow appear on the performance charts to be right. You can compare your the Ch totaho and selecting another Trust. You can sorolf the data and moving downtop. All user guide is available by cidinig the lin this will give you detailed instructions on how to use this report freed whows the Data's or No IMDT, additional information as pecific cicking the Notes' icon before to the hospital's name in the NDT Dis cicking the Notes' icon before to the hospital's name in the NDT Dis cicking the Notes' icon before to the hospital's name in the NDT Dis cicking the Notes' icon before to the hospital's name in the NDT Dis cicking the Notes' icon