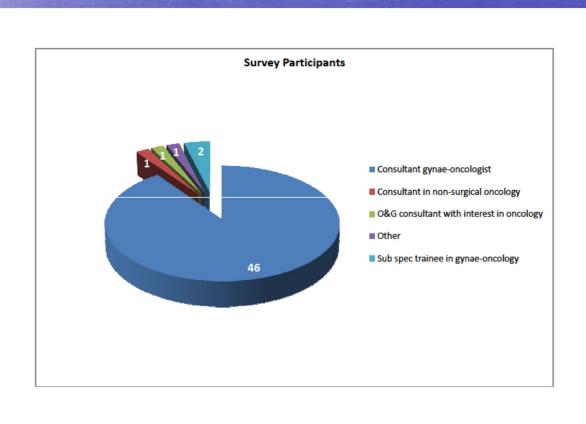

# Survey Results Participants



### Two assistants are necessary



### Two assistants easy to arrange



# RCOG is right to reduce sub spec training numbers



# Surplus GO will be usefully employed in units



## IOG is obsolete! Presence of sub-spec trained gynae-oncologists in unit hospitals will allow patients to have their

gynae-oncologists in unit hospitals will allow patients to have their surgery locally



| A      | В                               | С       | D                         | E                          | F                                   | G                          | Н                                   |                                         | J                                                                | K                                     | L