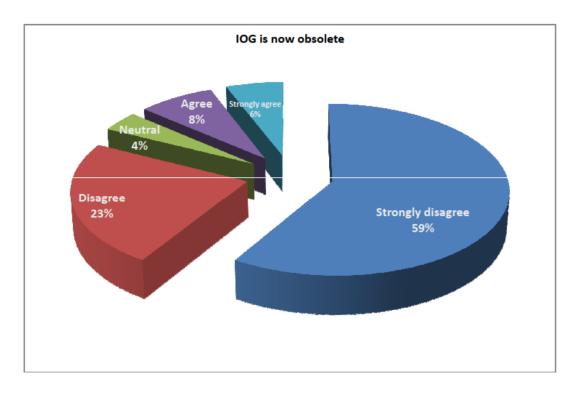

## IOG is obsolete! Presence of sub-spec trained gynae-oncologists in unit hospitals will allow patients to have their

gynae-oncologists in unit hospitals will allow patients to have their surgery locally