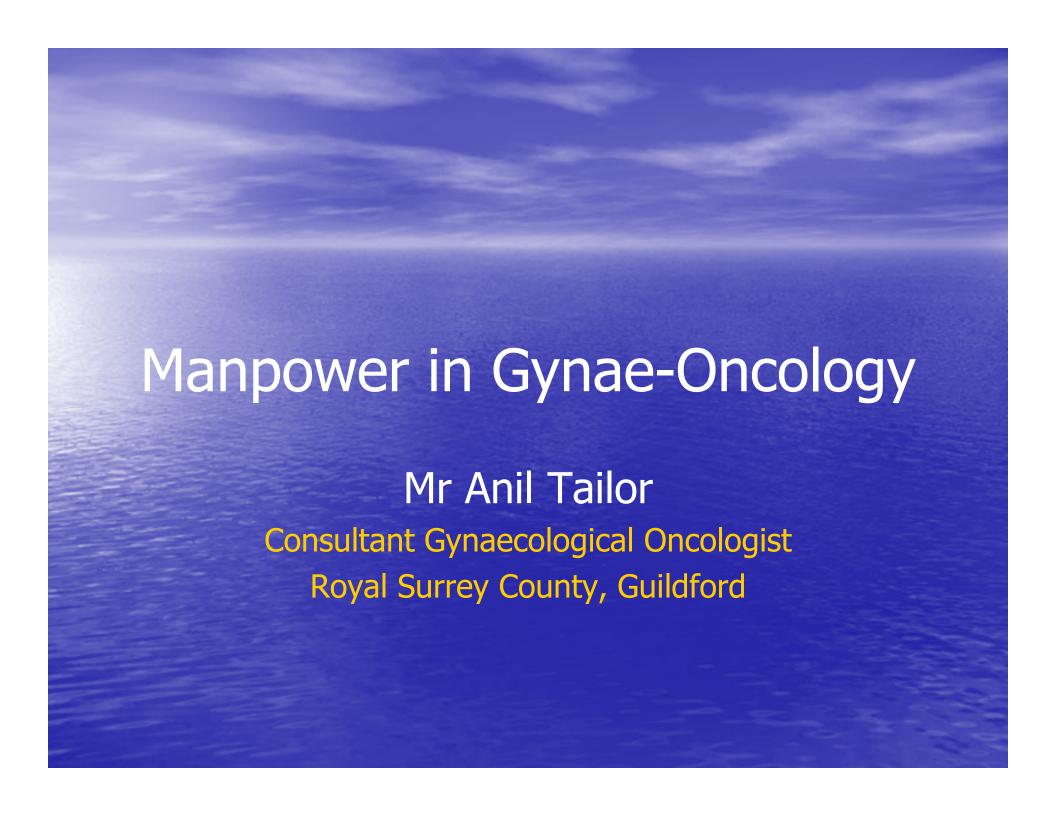

# Survey Results Participants



### Two assistants are necessary



### Two assistants easy to arrange



# RCOG is right to reduce sub spec training numbers



# Surplus GO will be usefully employed in units



## IOG is obsolete! Presence of sub-spec trained gynae-oncologists in unit hospitals will allow patients to have their

gynae-oncologists in unit hospitals will allow patients to have their surgery locally



| A      | В                               | С       | D                         | E                          | F                                   | G                          | Н                                   |                                         | J                                                                | K                                     | L