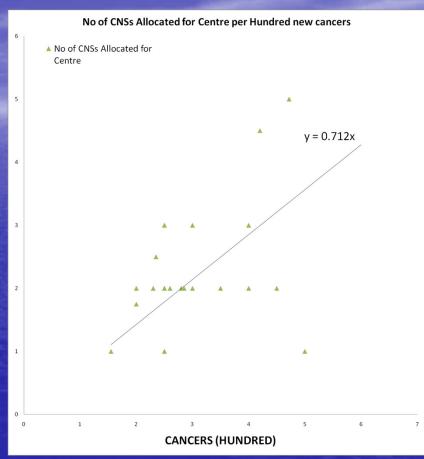

#### CNSs

- Per million catchment:
  - 1.87 CNSs

- Per hundred cancers:
  - 0.7 CNSs

|                                 | Consultants  |
|---------------------------------|--------------|
| Centre Hospitals                | per Million  |
| ochia i respitato               | Catchment    |
|                                 | Odtomiont    |
| Truro, Cornwall                 | 6.82         |
| Taunton                         | 3.64         |
| Exeter                          | 3.53         |
| Betsi                           | 3.33         |
| Norwich                         | 3.00         |
| Leicester                       | 3.00         |
| Belfast                         | 2.94         |
| Portsmouth                      | 2.78         |
| Addenbrookes, Cambridge         | 2.67         |
| Brighton                        | 2.67         |
| ?Cardiff                        | 2.67         |
| Cheltenham                      | 2.50         |
| Bristol/Bath                    | 2.50         |
| Poole                           | 2.50         |
| Southend                        | 2.50         |
| St Marys, Manchester            | 2.50         |
| Margate                         | 2.50         |
| Hull                            | 2.50         |
| Gateshead                       | 2.38         |
| Southampton                     | 2.31         |
| City Hospital, Birmingham       | 2.27         |
| Nottingham                      | 2.22         |
| Sheffield                       | 2.22         |
| Barts                           | 2.19         |
| Watford                         | 2.14         |
| UCLH                            | 2.13         |
| Coventry                        | 2.00         |
| Imperial                        | 2.00         |
| Middlesbrough                   | 1.90         |
| Preston                         | 1.88         |
| Ipswich                         | 1.82         |
| Liverpool                       | 1.74         |
| Wythenshawe                     | 1.67         |
| St Thomas'                      | 1.67         |
| Leeds                           | 1.55         |
| Aberdeen<br>North Stoffordahira | 1.50         |
| North Staffordshire             | 1.33         |
| Oxford                          | 1.30<br>1.27 |
| Guildford                       | 1.27         |

## CNSs per hundred cancers Average = 0.7