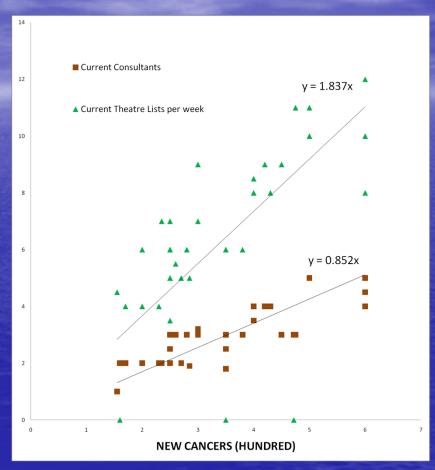

#### Consultants and Theatre lists

- Per million catchment:
  - 4.4 Lists per week
  - 2.1 consultants

- Per hundred cancers:
  - 1.8 Lists per week
  - 0.85 consultants