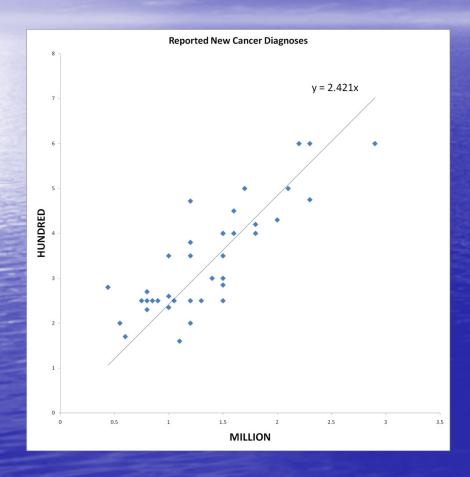

|                                     | 0.0                                     | 20                                                               | 20000                                 | -                                               | Lutchman-Singh                                    |
|        | ACOUNT MEST MOIGS               |         | Oliginaca                 |                            |                                     |                            |                                     |                                         |                                                                  |                                       |                                                 | Edvorman-oliigh                                   |

### New Cancers per Catchment



Average is 242
 cancers per million
 catchment

#### Consultants and Theatre lists





- Per million catchment:
  - 4.4 Lists per week
  - 2.1 consultants

- Per hundred cancers:
  - 1.8 Lists per week
  - 0.85 consultants

#### CNSs





- Per million catchment:
  - 1.87 CNSs

- Per hundred cancers:
  - 0.7 CNSs

|                                 | Consultants  |
|---------------------------------|--------------|
| Centre Hospitals                | per Million  |
| ochia i respitato               | Catchment    |
|                                 | Odtomiont    |
| Truro, Cornwall                 | 6.82         |
| Taunton                         | 3.64         |
| Exeter                          | 3.53         |
| Betsi                           | 3.33         |
| Norwich