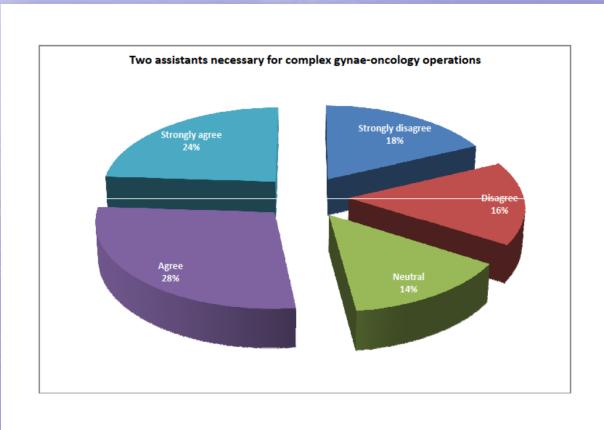

# Survey Results Participants



### Two assistants are necessary



### Two assistants easy to arrange



# RCOG is right to reduce sub spec training numbers



# Surplus GO will be usefully employed in units



## IOG is obsolete! Presence of sub-spec trained gynae-oncologists in unit hospitals will allow patients to have their

gynae-oncologists in unit hospitals will allow patients to have their surgery locally



| A      | В                               | С       | D                         | E                          | F                                   | G                          | Н                                   |                                         | J                                                                | K                                     | L                                               | M