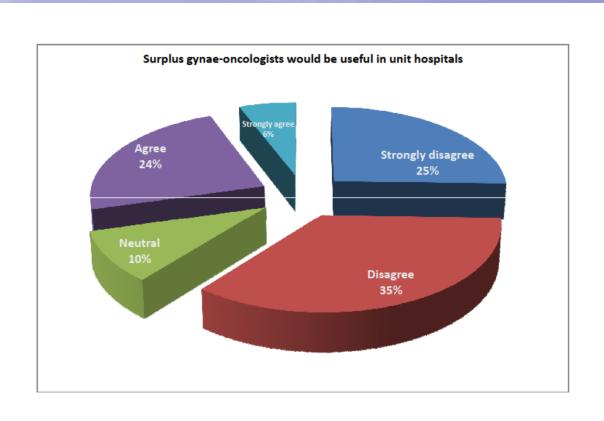

# Survey Results Participants



### Two assistants are necessary



### Two assistants easy to arrange



# RCOG is right to reduce sub spec training numbers



# Surplus GO will be usefully employed in units



## IOG is obsolete! Presence of sub-spec trained gynae-oncologists in unit hospitals will allow patients to have their

gynae-oncologists in unit hospitals will allow patients to have their surgery locally



| A      | В                               | С       | D                         | E                          | F                                   | G                          | Н                                   |                                         | J                                                                | K                                     | L                                               | M                                                 |
|--------|---------------------------------|---------|---------------------------|----------------------------|----------