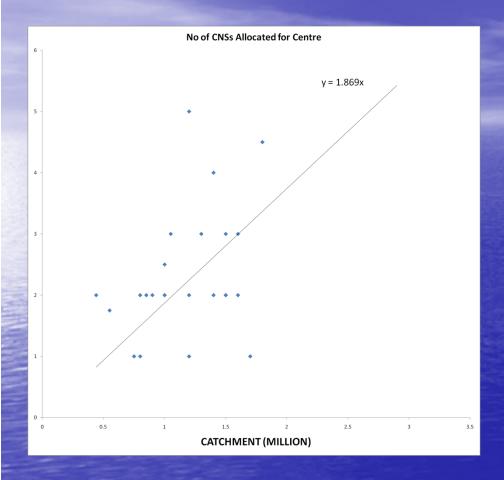

#### CNSs

- Per million catchment:
  - 1.87 CNSs

- Per hundred cancers:
  - 0.7 CNSs

|                                 | Consultants  |
|---------------------------------|--------------|
| Centre Hospitals                | per Million  |
| ochia i respitato               | Catchment    |
|                                 | Odtomiont    |
| Truro, Cornwall                 | 6.82         |
| Taunton                         | 3.64         |
| Exeter                          | 3.53         |
| Betsi                           | 3.33         |
| Norwich                         | 3.00         |
| Leicester                       | 3.00         |
| Belfast                         | 2.94         |
| Portsmouth                      | 2.78         |
| Addenbrookes, Cambridge         | 2.67         |
| Brighton                        | 2.67         |
| ?Cardiff                        | 2.67         |
| Cheltenham                      | 2.50         |
| Bristol/Bath                    | 2.50         |
| Poole                           | 2.50         |
| Southend                        | 2.50         |
| St Marys, Manchester            | 2.50         |
| Margate                         | 2.50         |
| Hull                            | 2.50         |
| Gateshead                       | 2.38         |
| Southampton                     | 2.31         |
| City Hospital, Birmingham       | 2.27         |
| Nottingham                      | 2.22         |
| Sheffield                       | 2.22         |
| Barts                           | 2.19         |
| Watford                         | 2.14         |
| UCLH                            | 2.13         |
| Coventry                        | 2.00         |
| Imperial                        | 2.00         |
| Middlesbrough                   | 1.90         |
| Preston                         | 1.88         |
| Ipswich                         | 1.82         |
| Liverpool                       | 1.74         |
| Wythenshawe                     | 1.67         |
| St Thomas'                      | 1.67         |
| Leeds                           | 1.55         |
| Aberdeen<br>North Stoffordahira | 1.50         |
| North Staffordshire             | 1.33         |
| Oxford                          | 1.30<br>1.27 |
| Guildford                       | 1.27         |

#### Consultants per million catchment

Average = 2.1

| NA                        | Consultants |
|---------------------------|-------------|
| Centre Hospitals          | per Hundred |
| ACCOMMENDATION AND COME   | cancers     |
| Ipswich                   | 1.25        |
| Cheltenham                | 1.20        |
| Southampton               | 1.20        |
| Exeter                    | 1.20        |
| Betsi                     | 1.18        |
| Leicester                 | 1.15        |
| Truro, Cornwall           | 1.07        |
| UCLH                      | 1.07        |
| Addenbrookes, Cambridge   | 1.00        |
| Taunton                   | 1.00        |
| Portsmouth                | 1.00        |
| Wythenshawe               | 1.00        |
| Watford                   | 1.00        |
| Gateshead                 | 1.00        |
| Sheffield                 | 1.00        |
| Belfast                   | 1.00        |
| ?Cardiff                  | 1.00        |
| Nottingham                | 0.95        |
| Imperial                  | 0.93        |
| Barts                     | 0.88        |
| Southend                  | 0.87        |
| Norwich                   | 0.86        |
| Coventry                  | 0.85        |
| City Hospital, Birmingham | 0.83        |
| North Staffordshire       | 0.80        |
| Margate                   | 0.80        |
| Middlesbrough             | 0.80        |
| Brighton                  | 0.80        |
| Hull                      | 0.79        |
| Leeds                     | 0.75        |
| Poole                     | 0.74        |
| St Thomas'                | 0.71        |
| Preston                   | 0.67        |
| Liverpool                 | 0.67        |
| Guildford                 | 0.67        |
| St Georges                | 0.65        |
| Bristol/Bath              | 0.64        |
| Oxford                    | 0.63        |
| Aberdeen                  | 0.51        |
| B                         |             |