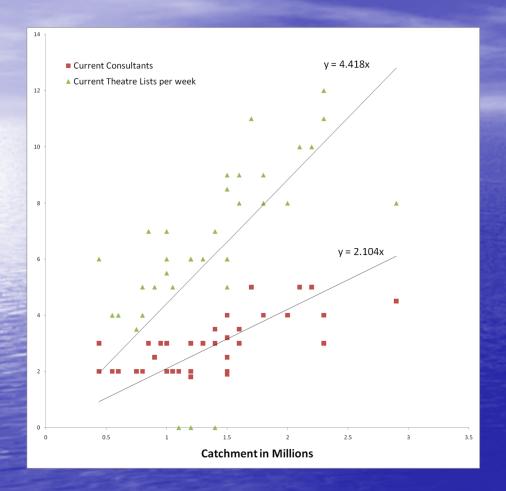

#### Consultants and Theatre lists

- Per million catchment:
  - 4.4 Lists per week
  - 2.1 consultants

- Per hundred cancers:
  - 1.8 Lists per week
  - 0.85 consultants