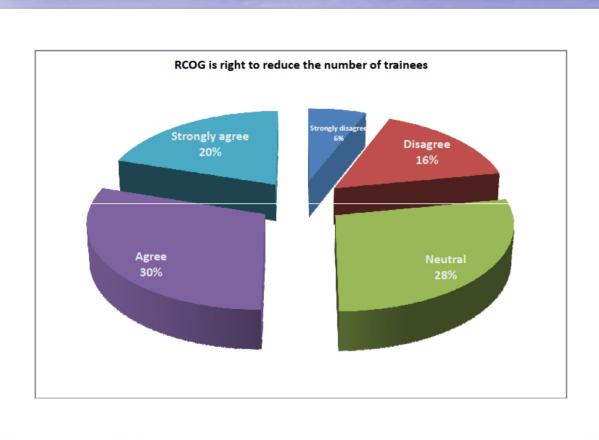

# Survey Results Participants



### Two assistants are necessary



### Two assistants easy to arrange



# RCOG is right to reduce sub spec training numbers



# Surplus GO will be usefully employed in units



## IOG is obsolete! Presence of sub-spec trained gynae-oncologists in unit hospitals will allow patients to have their

gynae-oncologists in unit hospitals will allow patients to have their surgery locally



| A      | В                               | С       | D                         | E                          | F                                   | G                          | Н                                   |                                         | J                                                                | K                                     | L                                               | M                                                 |
|--------|---------------------------------|---------|----------------