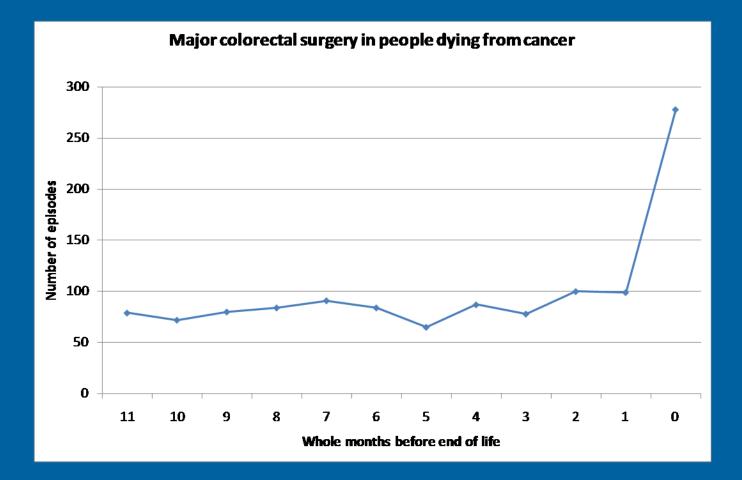

ate   | 4800  |
| Breast     | 5201  |
| Colorectal | 6695  |
| Lung       | 10546 |







#### **Episodes**





# Time spent in hospital - bed-days

#### Average bed-days in last 6 months

#### Half the total bed-days

| Cancer site | Days |
|-------------|------|
| Bladder     | 32.6 |
| Breast      | 22.9 |
| Colorectal  | 26.2 |
| Lung        | 22.5 |
| Prostate    | 27.3 |

| Cancer site | Months |
|-------------|--------|
| Bladder     | 7      |
| Breast      | 8      |
| Colorectal  | 9      |
| Lung        | 4      |
| Prostate    | 7      |
|             |        |







#### **Elective day cases**





# Following emergency admission









#### Specialisms caring for cancer patients



ST PUR



#### Specialisms caring for cancer patients











NHS



































# Is there a difference between those who die in hospital or elsewhere ?









#### To conclude









## Place of death by Type of residence

people who died from breast, colorectal, lung urological or prostate cancer



DH Department of Health