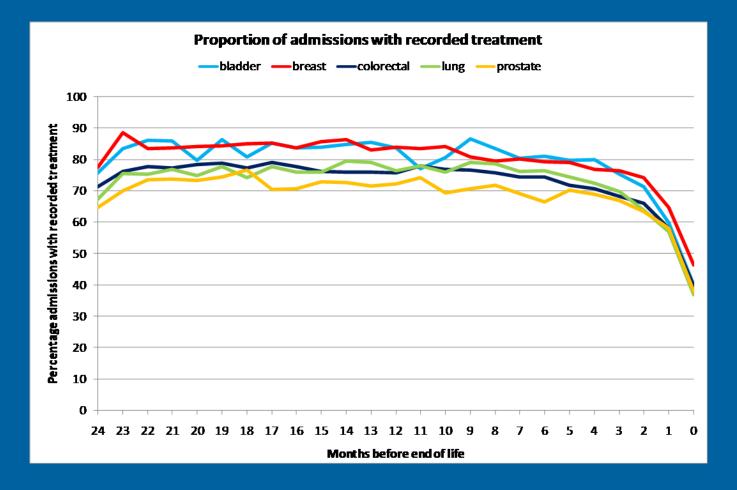

-------|
| Prostate   | 4800  |
| Breast     | 5201  |
| Colorectal | 6695  |
| Lung       | 10546 |







#### **Episodes**





# Time spent in hospital - bed-days

#### Average bed-days in last 6 months

#### Half the total bed-days

| Cancer site | Days |
|-------------|------|
| Bladder     | 32.6 |
| Breast      | 22.9 |
| Colorectal  | 26.2 |
| Lung        | 22.5 |
| Prostate    | 27.3 |

| Cancer site | Months |
|-------------|--------|
| Bladder     | 7      |
| Breast      | 8      |
| Colorectal  | 9      |
| Lung        | 4      |
| Prostate    | 7      |
|             |        |







#### **Elective day cases**





# Following emergency admission









#### Specialisms caring for cancer patients



ST PUR



#### Specialisms caring for cancer patients











NHS



































# Is there a difference between those who die in hospital or elsewhere ?









#### To conclude









## Place of death by Type of residence

people who died from breast, colorectal, lung urological or prostate cancer



DH Department of Health