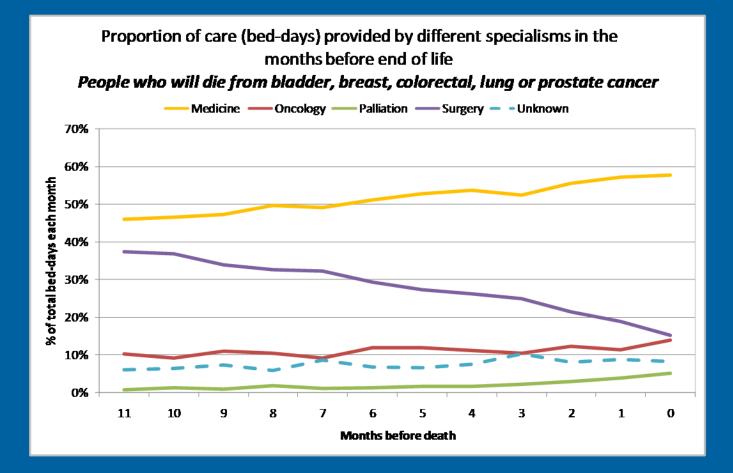

#### Specialisms caring for cancer patients

ST PUR

#### Specialisms caring for cancer patients

NHS