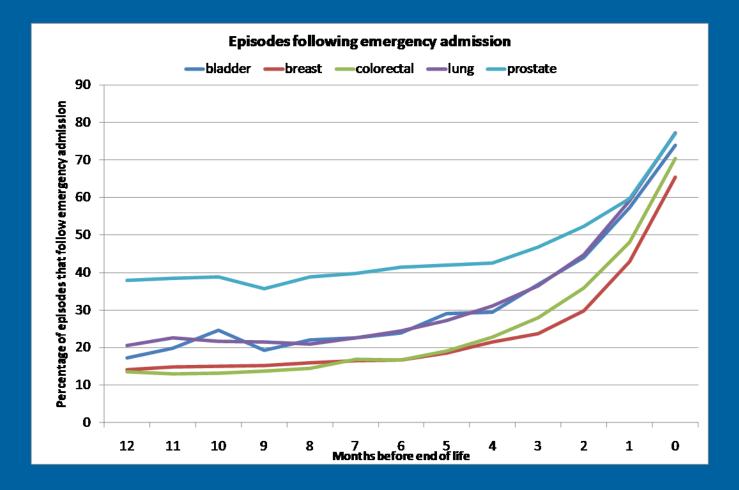

e Statistics**







#### **Hospital Episode Statistics**



#### **Included patients**

| Bladder    | 2098  |
|------------|-------|
| Prostate   | 4800  |
| Breast     | 5201  |
| Colorectal | 6695  |
| Lung       | 10546 |







#### **Episodes**





# Time spent in hospital - bed-days

#### Average bed-days in last 6 months

#### Half the total bed-days

| Cancer site | Days |
|-------------|------|
| Bladder     | 32.6 |
| Breast      | 22.9 |
| Colorectal  | 26.2 |
| Lung        | 22.5 |
| Prostate    | 27.3 |

| Cancer site | Months |
|-------------|--------|
| Bladder     | 7      |
| Breast      | 8      |
| Colorectal  | 9      |
| Lung        | 4      |
| Prostate    | 7      |
|             |        |







#### **Elective day cases**





# Following emergency admission









#### Specialisms caring for cancer patients



ST PUR



#### Specialisms caring for cancer patients











NHS



































# Is there a difference between those who die in hospital or elsewhere ?









#### To conclude









## Place of death by Type of residence

people who died from breast, colorectal, lung urological or prostate cancer



DH Department of Health