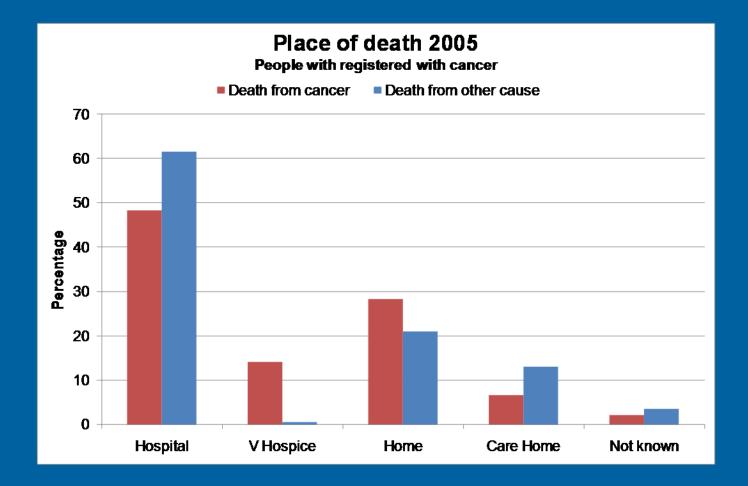

## Patterns of Hospital Care among people who will die from cancer

Andy Pring Julia Verne







#### **Place of Death**

APH

Department of Health







# Age distribution by place of death

people who died from breast, colorectal, lung urological or prostate cancer



DEP Department A





#### **Hospital Episode Statistics**







#### **Hospital Episode Statistics**



#### **Included patients**

| Bladder    | 2098  |
|------------|-------|
| Prostate   | 4800  |
| Breast     | 5201  |
| Colorectal | 6695  |
| Lung       | 10546 |







#### **Episodes**





# Time spent in hospital - bed-days

#### Average bed-days in last 6 months

#### Half the total bed-days

| Cancer site | Days |
|-------------|------|
| Bladder     | 32.6 |
| Breast      | 22.9 |
| Colorectal  | 26.2 |
| Lung        | 22.5 |
| Prostate    | 27.3 |

| Cancer site | Months |
|-------------|--------|
| Bladder     | 7      |
| Breast      | 8      |
| Colo