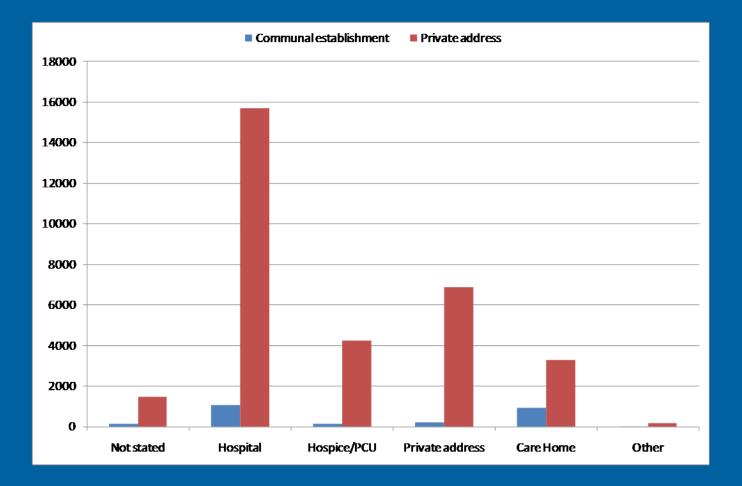

## Place of death by Type of residence

people who died from breast, colorectal, lung urological or prostate cancer

DH Department of Health