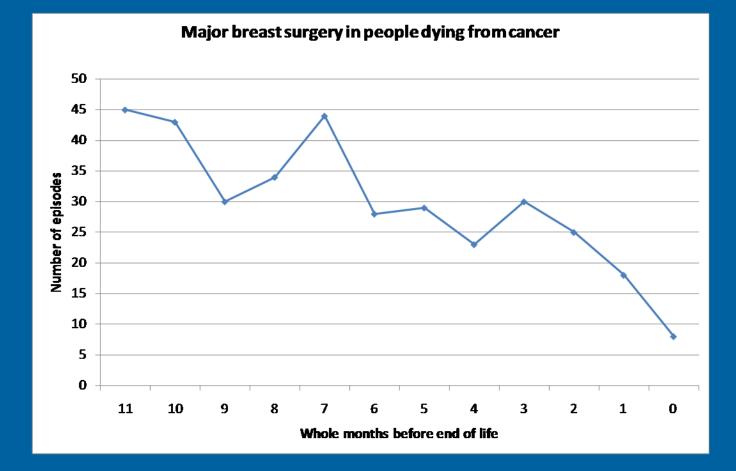

| Prostate   | 4800  |
| Breast     | 5201  |
| Colorectal | 6695  |
| Lung       | 10546 |







#### **Episodes**





# Time spent in hospital - bed-days

#### Average bed-days in last 6 months

#### Half the total bed-days

| Cancer site | Days |
|-------------|------|
| Bladder     | 32.6 |
| Breast      | 22.9 |
| Colorectal  | 26.2 |
| Lung        | 22.5 |
| Prostate    | 27.3 |

| Cancer site | Months |
|-------------|--------|
| Bladder     | 7      |
| Breast      | 8      |
| Colorectal  | 9      |
| Lung        | 4      |
| Prostate    | 7      |
|             |        |







#### **Elective day cases**





# Following emergency admission









#### Specialisms caring for cancer patients



ST PUR



#### Specialisms caring for cancer patients











NHS



































# Is there a difference between those who die in hospital or elsewhere ?









#### To conclude









## Place of death by Type of residence

people who died from breast, colorectal, lung urological or prostate cancer



DH Department of Health