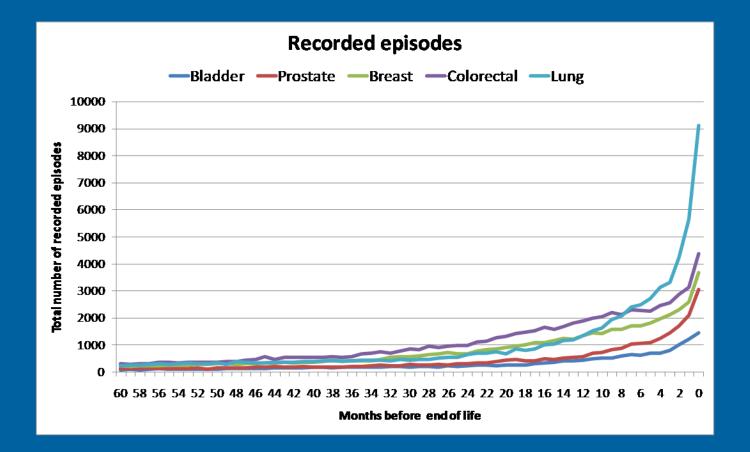

## Patterns of Hospital Care among people who will die from cancer

Andy Pring Julia Verne







#### **Place of Death**

APH

Department of Health







# Age distribution by place of death

people who died from breast, colorectal, lung urological or prostate cancer



DEP Department A





#### **Hospital Episode Statistics**







#### **Hospital Episode Statistics**



#### **Included patients**

| Bladder    | 2098  |
|------------|-------|
| Prostate   | 4800  |
| Breast     | 5201  |
| Colorectal | 6695  |
| Lung       | 10546 |







#### **Episodes**





# Time spent in hospital - bed-days

#### Average bed-days in last 6 months

#### Half the total bed-days

| Cancer site | Days |
|-------------|------|
| Bladder     | 32.6 |
| Breast      | 22.9 |
| Colorectal  | 26.2 |
| Lung        | 22.5 |
| Prostate    | 27.3 |

| Cancer site | Months |
|-------------|--------|
| Bladder     | 7      |
| Breast      | 8      |
| Colorectal  | 9      |
| Lung        | 4      |
| Prostate    | 7      |
|             |        |







#### **Elective day cases**





# Following emergency admission









#### Specialisms caring for cancer patients



ST PUR



#### Specialisms caring for cancer patients











NHS



































# Is there a difference between those who die in hospital or elsewhere ?









#### To concl