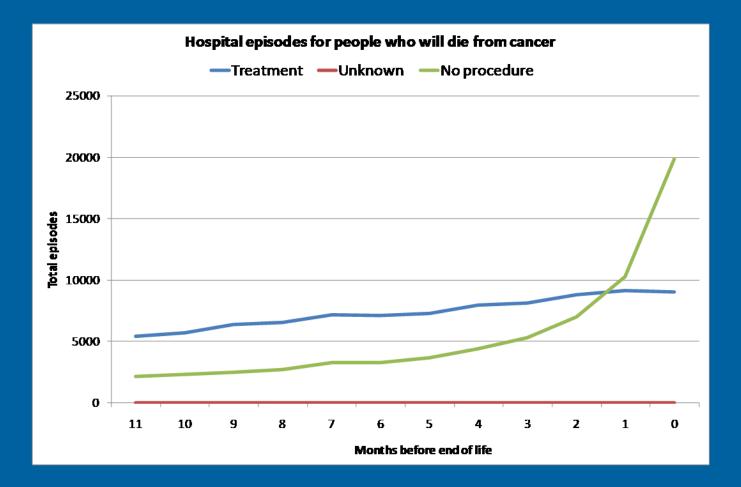

----------|-------|
| Prostate   | 4800  |
| Breast     | 5201  |
| Colorectal | 6695  |
| Lung       | 10546 |







#### **Episodes**





# Time spent in hospital - bed-days

#### Average bed-days in last 6 months

#### Half the total bed-days

| Cancer site | Days |
|-------------|------|
| Bladder     | 32.6 |
| Breast      | 22.9 |
| Colorectal  | 26.2 |
| Lung        | 22.5 |
| Prostate    | 27.3 |

| Cancer site | Months |
|-------------|--------|
| Bladder     | 7      |
| Breast      | 8      |
| Colorectal  | 9      |
| Lung        | 4      |
| Prostate    | 7      |
|             |        |







#### **Elective day cases**





# Following emergency admission









#### Specialisms caring for cancer patients



ST PUR



#### Specialisms caring for cancer patients











NHS



































# Is there a difference between those who die in hospital or elsewhere ?









#### To conclude









## Place of death by Type of residence

people who died from breast, colorectal, lung urological or prostate cancer



DH Department of Health