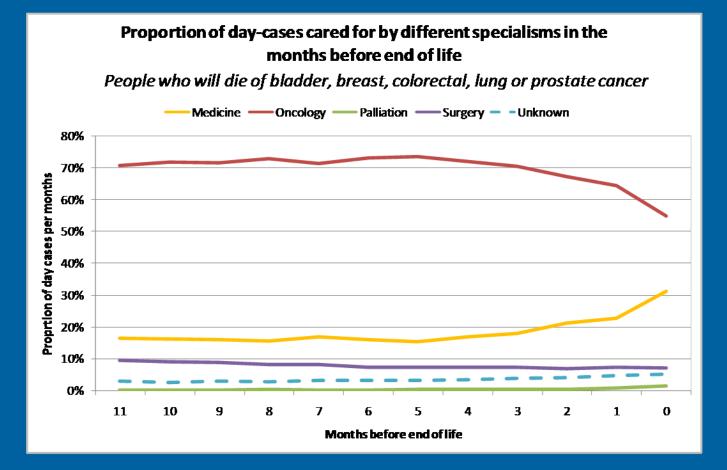

#### Specialisms caring for cancer patients

ST PUR

#### Specialisms caring for cancer patients

NHS