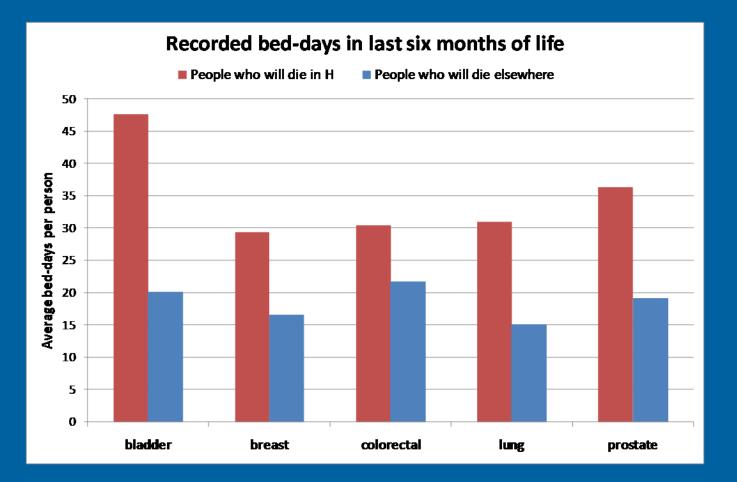

# Time spent in hospital - bed-days

#### Average bed-days in last 6 months

# Is there a difference between those who die in hospital or elsewhere ?