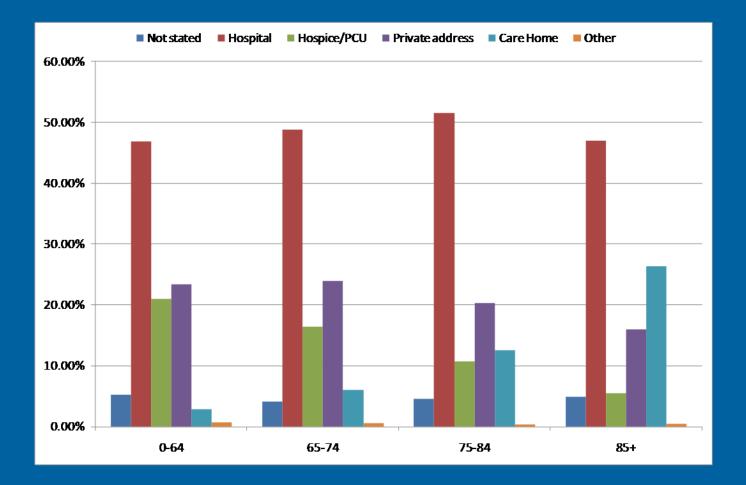

# Age distribution by place of death

people who died from breast, colorectal, lung urological or prostate cancer

DEP Department A