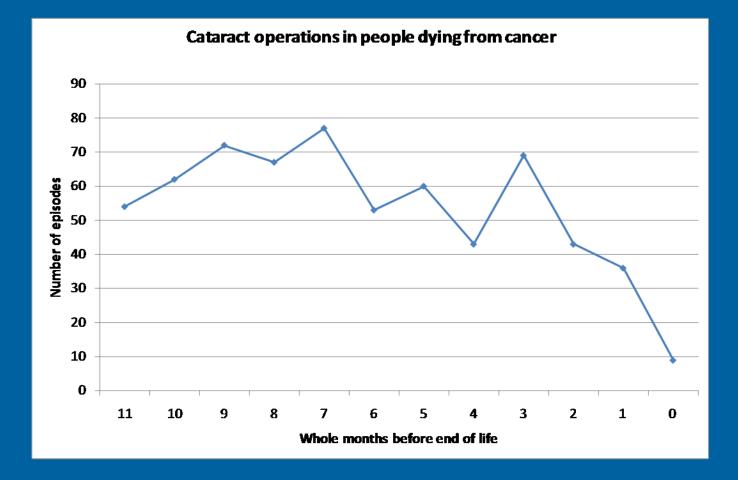

#### Half the total bed-days

| Cancer site | Days |
|-------------|------|
| Bladder     | 32.6 |
| Breast      | 22.9 |
| Colorectal  | 26.2 |
| Lung        | 22.5 |
| Prostate    | 27.3 |

| Cancer site | Months |
|-------------|--------|
| Bladder     | 7      |
| Breast      | 8      |
| Colorectal  | 9      |
| Lung        | 4      |
| Prostate    | 7      |
|             |        |