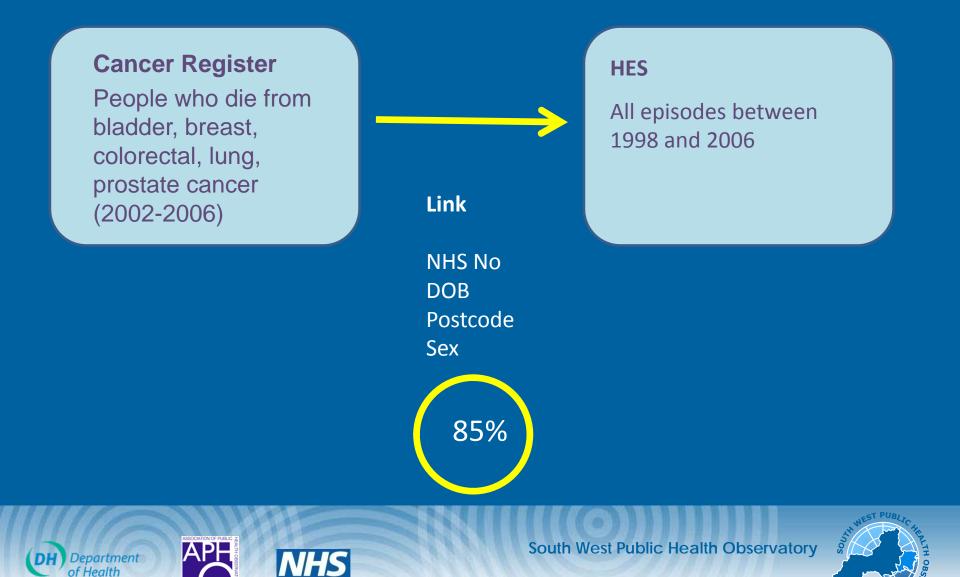

#### **Hospital Episode Statistics**

#### **Included patients**

| Bladder    | 2098  |
|------------|-------|
| Prostate   | 4800  |
| Breast     | 5201  |
| Colorectal | 6695  |
| Lung       | 10546 |