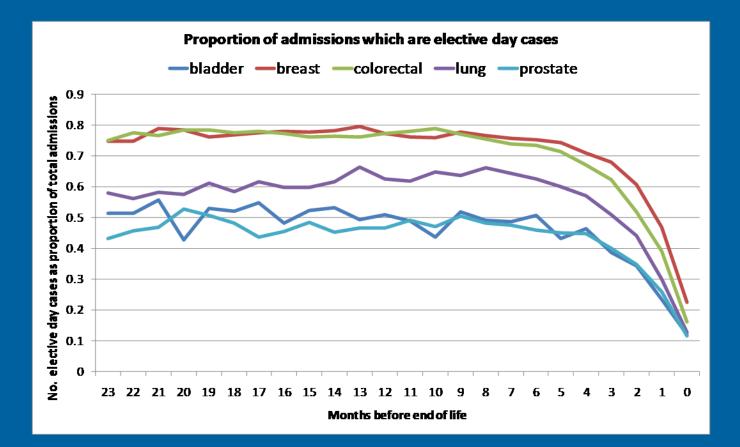

artment A





#### **Hospital Episode Statistics**







#### **Hospital Episode Statistics**



#### **Included patients**

| Bladder    | 2098  |
|------------|-------|
| Prostate   | 4800  |
| Breast     | 5201  |
| Colorectal | 6695  |
| Lung       | 10546 |







#### **Episodes**





# Time spent in hospital - bed-days

#### Average bed-days in last 6 months

#### Half the total bed-days

| Cancer site | Days |
|-------------|------|
| Bladder     | 32.6 |
| Breast      | 22.9 |
| Colorectal  | 26.2 |
| Lung        | 22.5 |
| Prostate    | 27.3 |

| Cancer site | Months |
|-------------|--------|
| Bladder     | 7      |
| Breast      | 8      |
| Colorectal  | 9      |
| Lung        | 4      |
| Prostate    | 7      |
|             |        |







#### **Elective day cases**





# Following emergency admission









#### Specialisms caring for cancer patients



ST PUR



#### Specialisms caring for cancer patients











NHS



































# Is there a difference between those who die in hospital or elsewhere ?









#### To conclude









## Place of death by Type of residence

people who died from breast, colorectal, lung urological or prostate cancer



DH Department of Health