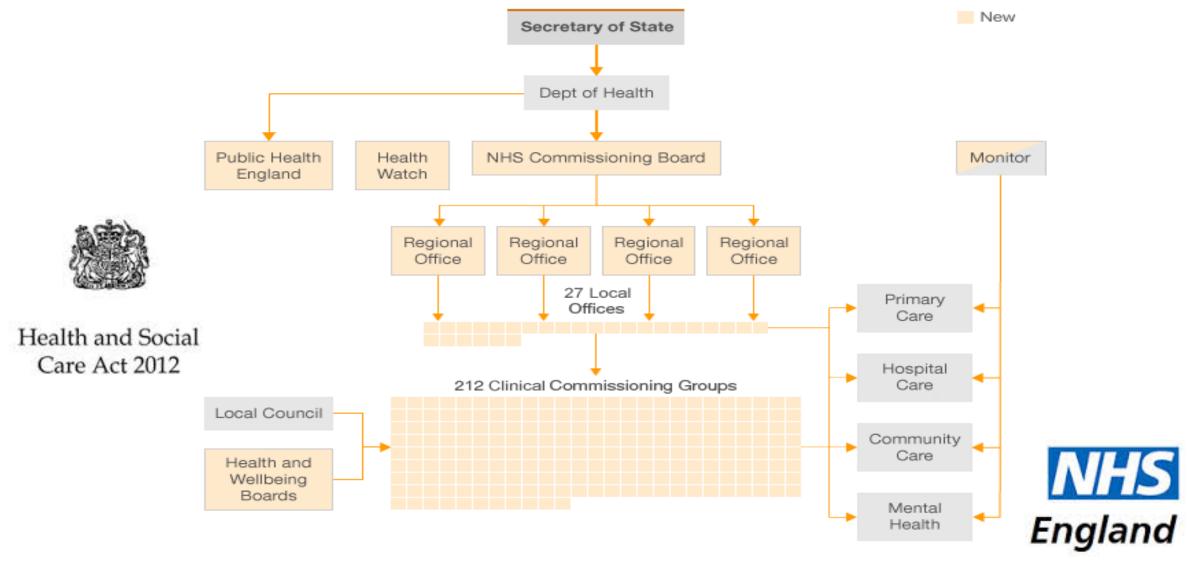

# 10 Strategic Health Authorities & 30 Cancer Networks in England

### Commissioning for Bowel Cancer 2012