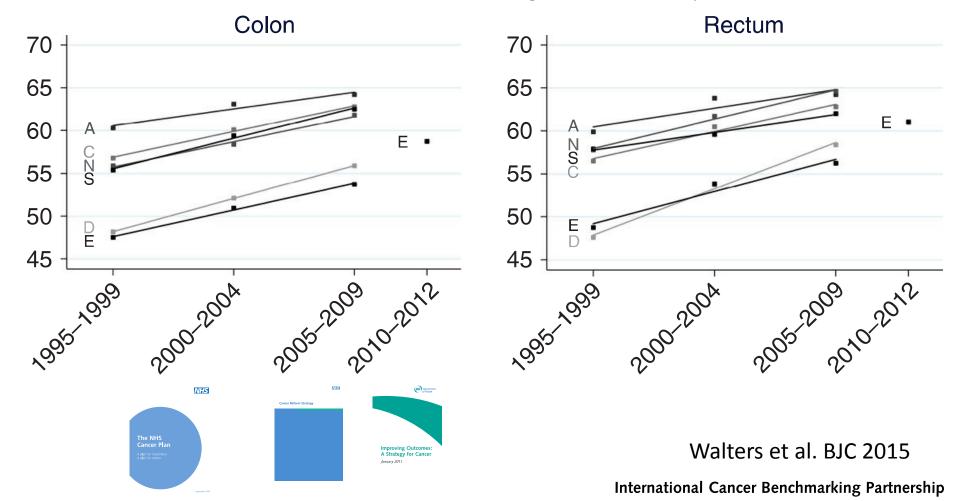

### The survival gap – international variation

5-year net survival(%)

Australia(A), Canada(C), Denmark(D), England(E), Norway(N) and Sweden(S)