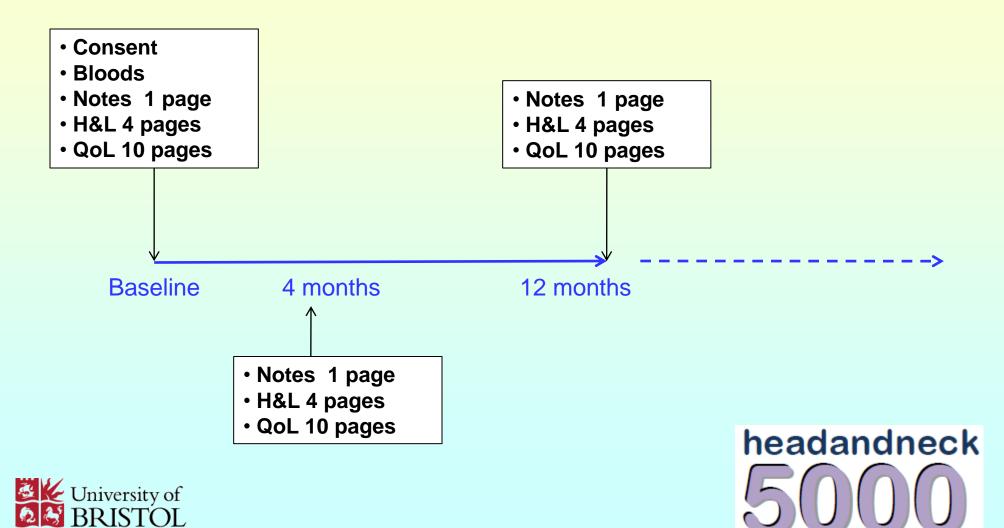

#### Clinical cohort head and neck cancer

- 5,000 cases of head and neck cancer
- Broad consent
- Tissue collection (tissue blocks)
- Clinical details from notes (1 page)
- Blood sample
- Health and lifestyle (4 pages)
- Quality of life (10 pages)
- Linkage for mortality and to DAHNO

#### Clinical cohort head and neck cancer